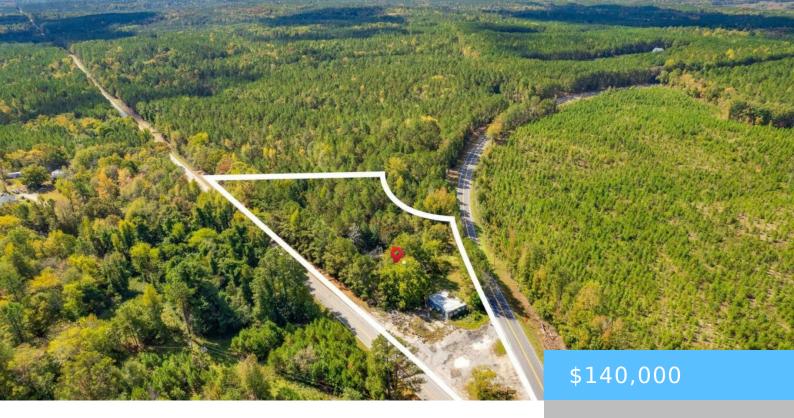

#### **6911 US HIGHWAY 21 N**

https://vizorealty.com

Location, Location, Location! This exceptional 10 acre lot sits at the bustling intersection of Durham Road and US Highway 21, ensuring maximum visibility and high traffic flowâ\inideal for a thriving business. Whether you're an investor seeking a strategic development opportunity or an entrepreneur ready to establish a corner store, this property is a perfect fit. All buildings on site will convey. Winnsboro is experiencing steady growth, making it an increasingly desirable area for businesses. With rising commercial activity and strong community support, now is the time to secure your spot in this prime location. Don't miss out on this incredible investmentâ\inschedule your showing today! Disclaimer: CMLS has not reviewed and, therefore, does not endorse vendors who may appear in listings.

### **Basics**

Date added: Added 10 hours ago

Category: LOTS AND ACREAGE

Status: ACTIVE MLS ID: 601423

Price Per Acre: \$13,944

**Listing Date:** 2025-02-04

**Type:** Acreage

Lot size, acres: 10.04 acres