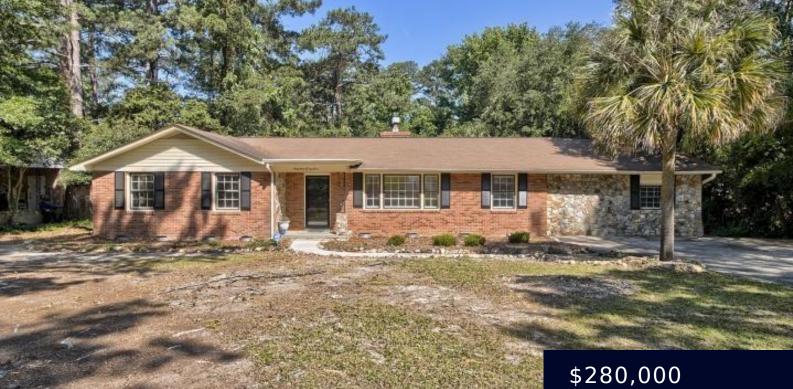

## 6923 WEDGEFIELD ROAD

https://vizorealty.com

Great location, zoned for Forest Lake Elementary School, 10 minutes to Fort Jackson and Downtown Columbia. Completely updated a year ago with new kitchen and baths. Freshly painted with hardwood floors throughout. Kitchen features include new appliances, cabinets, quartz countertops with a prep or dining island subway tile backsplash. Kitchen is open to family room with cozy fireplace and formal dining room. Huge multipurpose room perfect for family and friends get togethers. Huge outdoor space with a built-in brick oven grill. Plenty of room to expand and make additions with the half acre lot. Disclaimer: CMLS has not reviewed and, therefore, does not endorse vendors who may appear in listings.

#### Basics

Date added: Added 5 days ago Category: RESIDENTIAL Status: ACTIVE Bathrooms: 2 baths Floors: 1 floor Lot size, acres: 0.46, 0 acres MLS ID: 596540 Full Baths: 2 Listing Date: 2024-11-07 Type: Single Family Bedrooms: 3 beds Half baths: 0 half baths Area, sq ft: 1931 sq ft Year built: 1961 TMS: 16910-05-03

# **Building Details**

| Price Per SQFT: 145   | Style: Ranch                                       |
|-----------------------|----------------------------------------------------|
| New/Resale: Resale    | Foundation: Crawl Space                            |
| Heating: Central      | Cooling: Central                                   |
| Water: Public         | Sewer: Public                                      |
| Basement: No Basement | Exterior material: Brick-All Sides-AbvFound, Vinyl |