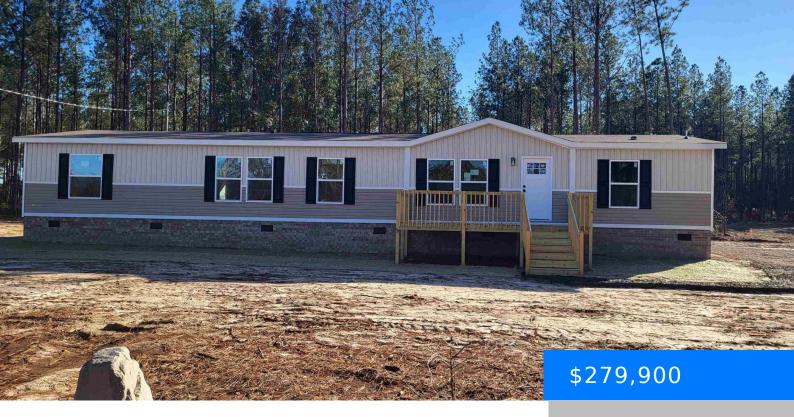

6925 TWO NOTCH ROAD https://vizorealty.com

New Manufacture home – Rainier Floor plan.Move in ready. 2001 sq ft. 4 bedroom – 3 bathrooms, with flex space room .3.3 acre lot.A beautiful new home ready for your family. Disclaimer: CMLS has not reviewed and, therefore, does not endorse vendors who may appear in listings.

- 4 beds
- 3 baths
- Manufactured/Mobile
- RESIDENTIAL
- ACTIVE
- 2001 sq ft

#### Basics

Date added: Added 5 days ago Category: RESIDENTIAL Status: ACTIVE Bathrooms: 3 baths Floors: 1 floor Lot size, acres: 3.3 acres MLS ID: 598968 Full Baths: 3 Listing Date: 2024-12-20 Type: Manufactured/Mobile Bedrooms: 4 beds Half baths: 0 half baths Area, sq ft: 2001 sq ft Year built: 2024 TMS: 008201-01-005

# **Building Details**

| Price Per SQFT: 139.88 | Style: Ranch             |
|------------------------|--------------------------|
| New/Resale: New        | Foundation: Crawl Space  |
| Heating: Central       | Cooling: Central         |
| Water: Well            | Sewer: Septic            |
| Basement: No Basement  | Exterior material: Vinyl |