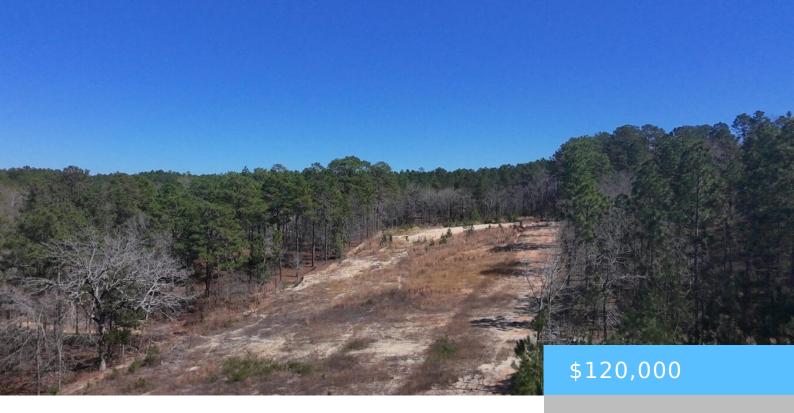

#### **699 CRYSTAL SPRINGS DRIVE**

https://vizorealty.com

"Incredible 4.1-acre lot â recently perc tested and fully cleared! Survey already completed. Donâ t miss out on this amazing opportunity to build your dream home or investment property! Looking for privacy? How about 4.1 acres ready for your creation? Mobile and stick built homes allowed. Well and septic will need to be installed. 7 miles to your closet shopping and 21 miles to Columbia. Lexington One school district. Disclaimer: CMLS has not reviewed and, therefore, does not endorse vendors who may appear in listings.