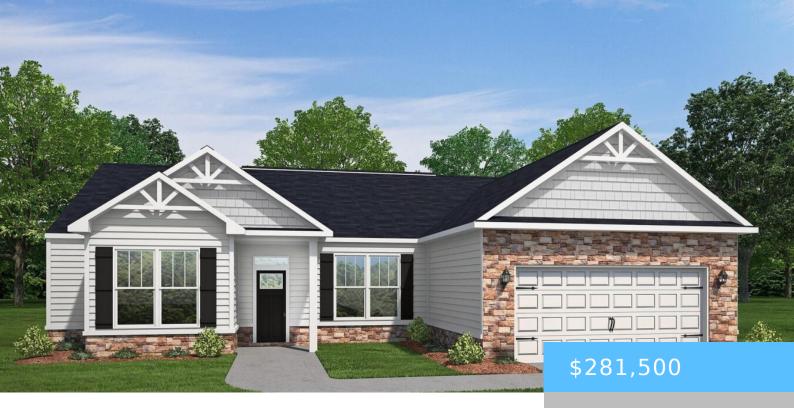

7 PEACH LANE

https://vizorealty.com

The spacious Richfield features a split bedroom layout with three bedrooms on one side and the primary on the other. In the owner's suite, youân le njoy a luxury master bathroom equipped with a four-foot shower, separate garden tub and water closet, and double vanities with plenty of space to spare. This ranchstyle home offers a wide-open layout with a sprawling kitchen, with a convenient center island and modern cabinetry finishes. Stainless steel Whirlpool brand appliances include free standing electric range, matching 1000W microwave, and EnergyStar dishwasher. Kitchen also features stainless undermount sink and granite countertops. Flooring is luxury vinyl tile in living areas, bathrooms, and laundry with carpet in bedrooms. Vyve cable internet available with underground utilities. Convenient location for schools and shopping. This home is a pre-construction opportunity. You can select your lot and your colors! Disclaimer: CMLS has not reviewed and, therefore, does not endorse vendors who may appear in listings.

- 4 beds
- 2 baths
- Single Family
- RESIDENTIAL
- ACTIVE

#### Basics

Date added: Added 1 month ago Price per sqft: \$143.55 Type: Single Family Bedrooms: 4 beds Year built: 2025 MLS ID: 589983 Cooling: Central Listing Date: 2024-07-24 Category: RESIDENTIAL Status: ACTIVE Bathrooms: 2 baths TMS: 155-01-01-083-000 Full Baths: 2

## **Building Details**

Heating features: Heat Pump 1st Lvl Garage spaces: 2 Water Source: Public Style: Ranch Exterior material: Vinyl Garage: Garage Attached, Front Entry Foundation: Slab Sewer: Public Basement: No Basement New/Resale: New