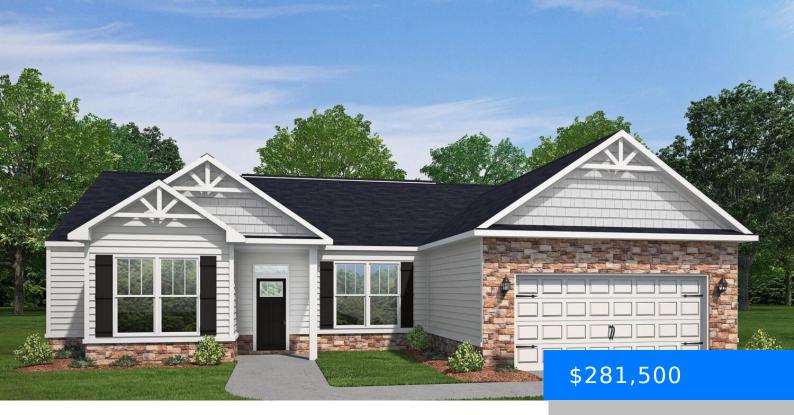

#### **7 PEACH LANE**

https://vizorealty.com

The spacious Richfield features a split bedroom layout with three bedrooms on one side and the primary on the other. In the owner's suite, youâ∏∏II enjoy a luxury master bathroom equipped with a four-foot shower, separate garden tub and water closet, and double vanities with plenty of space to spare. This ranch-style home offers a wide-open layout with a sprawling kitchen, with a convenient center island and modern cabinetry finishes. Stainless steel Whirlpool brand appliances include free standing electric range, matching 1000W microwave, and EnergyStar dishwasher. Kitchen also features stainless undermount sink and granite countertops. Flooring is luxury vinyl tile in living areas, bathrooms, and laundry with carpet in bedrooms. Vyve cable internet available with underground utilities. Convenient location for schools and shopping. This home is a pre-construction opportunity. You can select your lot and your colors! Disclaimer: CMLS has not reviewed and, therefore, does not endorse vendors who may appear in listings.