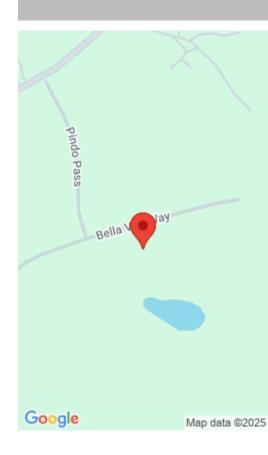

#### **70 BELLA VITA WAY**

https://vizorealty.com

Location Location ...nearly one acre lot perfect for a walkout basement footprint. Stick built 1500sqf+ No mobile or Prefab homes. Perc? Yes!!! Minutes from I-20 exit 1. NO HOA Disclaimer: CMLS has not reviewed and, therefore, does not endorse vendors who may appear in listings.