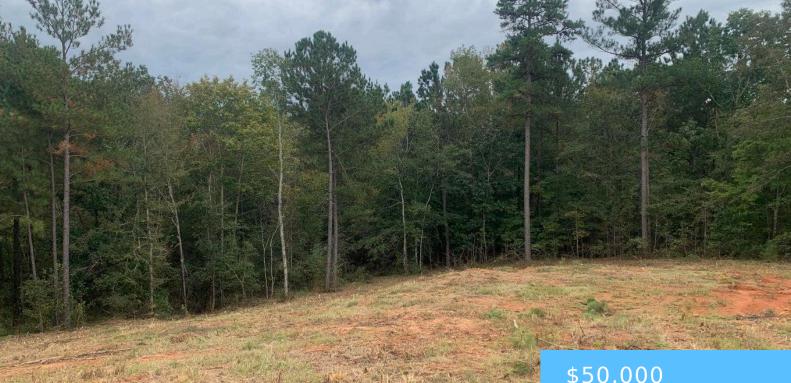

#### **70 BELLA VITA WAY**

https://vizorealty.com

Location Location ...nearly one acre lot perfect for a walkout basement footprint. Stick built 1500sqf+ No mobile or Prefab homes. Perc? Yes!!! Minutes from I-20 exit 1. NO HOA Disclaimer: CMLS has not reviewed and, therefore, does not endorse vendors who may appear in listings.

## \$50,000

### Basics

Date added: Added 19 hours ago Category: LOTS AND ACREAGE Status: ACTIVE MLS ID: 597341 Price Per Acre: \$51,546 Listing Date: 2024-11-20 Type: Residential Lot size, acres: 0.97 acres TMS: 1050006003000