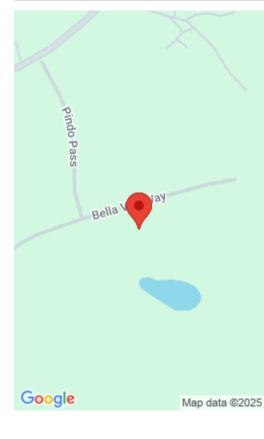

#### **70 BELLA VITA WAY**

https://vizorealty.com

Location Location Location...nearly one acre lot perfect for a walkout basement footprint. Stick built 1500sqf+ No mobile or Prefab homes. Perc? Yes!!! Minutes from I-20 exit 1. NO HOA Disclaimer: CMLS has not reviewed and, therefore, does not endorse vendors who may appear in listings.