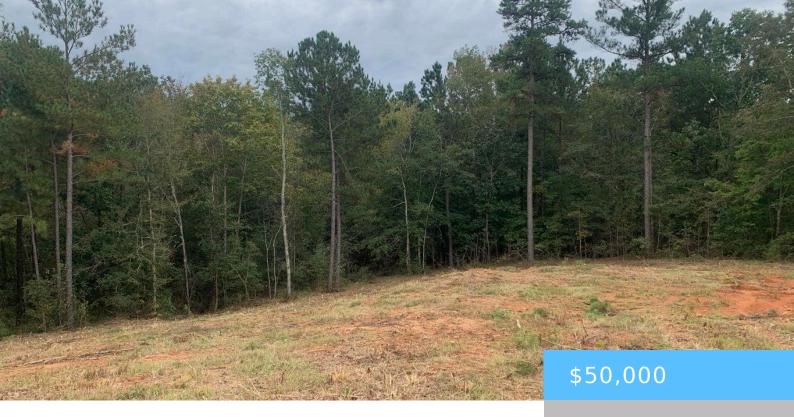

#### **70 BELLA VITA WAY**

https://vizorealty.com

Location Location Location...nearly one acre lot perfect for a walkout basement footprint. Stick built 1500sqf+ No mobile or Prefab homes. Perc? Yes!!! Minutes from I-20 exit 1. NO HOA Disclaimer: CMLS has not reviewed and, therefore, does not endorse vendors who may appear in listings.

Lot size, acres: 0.97 acres

**TMS:** 1050006003000