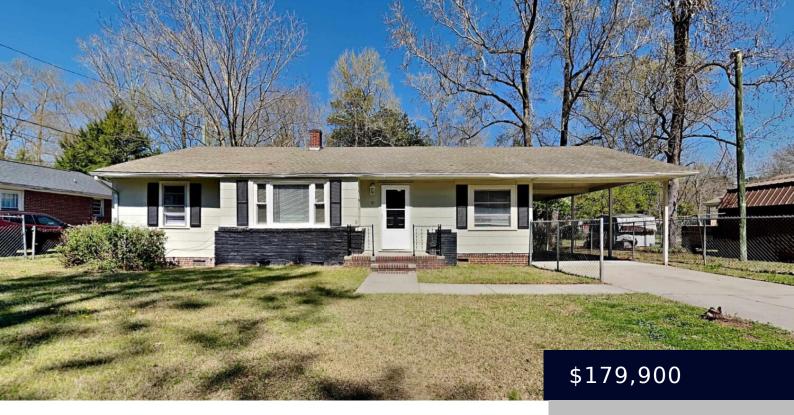

#### **70 LEMMON STREET**

https://vizorealty.com

Welcome to this stunning 3-bedroom, 2-bathroom home, offering the perfect combination of comfort and style. Featuring a spacious, open layout and a bright sunroom, this home is designed for modern living. Inside, you'll find beautifully updated bathrooms with sleek tile showers, adding a touch of luxury. The entire home is adorned with luxury vinyl plank flooring, providing both durability and elegance. Custom lighting throughout enhances the home's contemporary feel, while the kitchen boasts stainless steel appliances, making it a chef's dream. The fenced-in yard offers privacy and security, providing the ideal space for outdoor activities, pets, or relaxation. With its stylish updates and functional design, this home is truly move-in ready. Donâ the miss the opportunity to make this your new homeâ chedule a showing today! Disclaimer: CMLS has not reviewed and, therefore, does not endorse vendors who may appear in listings.

- 3 hads
- 2 baths
- Single Family
- RESIDENTIAL
- ACTIVE
- 1653 sq ft

**Basics** 

Date added: Added 4 days ago

Category: RESIDENTIAL

**Status:** ACTIVE

Bathrooms: 2 baths

Floors: 1 floor

Lot size, acres: 0.24 acres

**MLS ID:** 604517

Full Baths: 2

**Listing Date: 2025-03-20** 

**Type:** Single Family **Bedrooms: 3** beds

Half baths: 0 half baths Area, sq ft: 1653 sq ft

**Year built:** 1953 **TMS:** 2480903040

# **Building Details**

Price Per SQFT: 108.83

New/Resale: Resale

**Heating:** Electric

Water: Public

**Basement:** No Basement

Style: Traditional

Foundation: Crawl Space

Cooling: Other

Sewer: Public

Exterior material: Stone, Wood

### **Amenities & Features**

Garage: Carport Attached