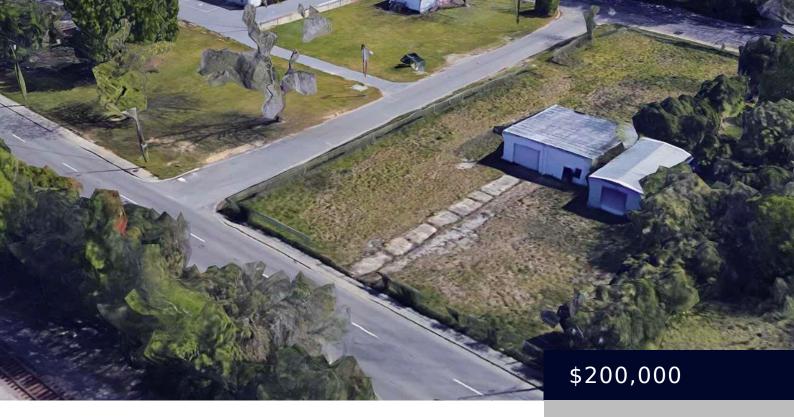

## **702 BARRINGER STREET, FLORENCE SC** 29501

https://vizorealty.com

Property on the corner of Barringer and Cohen Street with Block Building with Concrete Floor. Two adjacent properties also for sale. Adjoining Vacant Lot on the Corner of Church and Cohen Streets. Adjoining property on Barringer Street has a Metal Building. Several other properties available for sale in close proximity between Church St. and Barringer Street. "Activity" zoning class with the city which includes a variety of uses. Heavy traffic daily Close to downtown Florence, McLeod Hospital (less than 1 mile) as well as MUSC Hospital and Florence Regional Airport (both less than a 3 mile drive)

## Basics

Date added: Added 2 days ago Category: Commercial Sale Status: ACTIVE Lot size, acres: 0.33 acres MLS ID: 20223875 Listing Date: 2022-10-26 Type: Commercial Area, sq ft: 1520 sq ft Year built: 1955 TMS: 9010402001