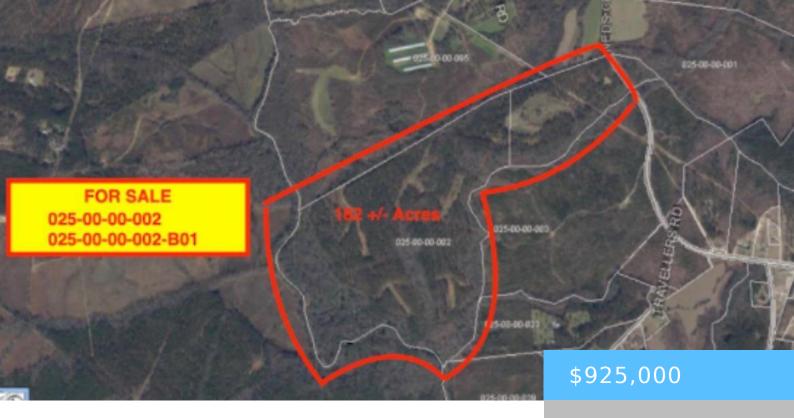

#### **703 NEDS CREEK ROAD**

https://vizorealty.com

- Acreage
- LOTS AND ACREAGE
- ACTIVE

### Basics

Date added: Added 11 hours ago Category: LOTS AND ACREAGE Status: ACTIVE MLS ID: 598049 Price Per Acre: \$4,949 Listing Date: 2024-12-04 Type: Acreage Lot size, acres: 186.9 acres TMS: 025-00-00-002/025-00-00-002-B0