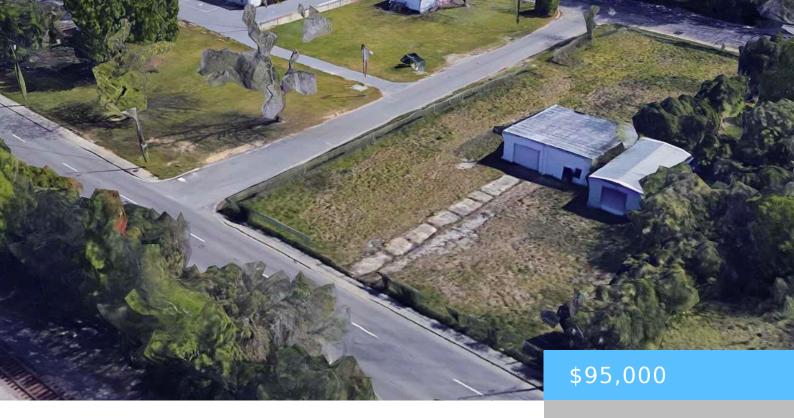

## 704 BARRINGER STREET, FLORENCE SC 29501

https://vizorealty.com

This property fronts on Barringer Street. Metal building on site. Heavy Traffic Location. Also available for sale – adjacent property on the corner of Barringer and Cohen Streets that has a block building on site and adjoining property on the Corner of Cohen and Church Streets. Close to downtown Florence, McLeod Hospital (less than 1 mile) as well as MUSC Hospital and Florence Regional Airport (both less than a 3 mile drive) Other properties available for sale in close proximity.

## **Basics**

Date added: Added 2 days ago

Category: Land Status: ACTIVE

MLS ID: 20223871

**Listing Date:** 2022-10-26

**Type:** Commercial

Lot size, acres: 0.16 acres

**TMS:** 9010402002