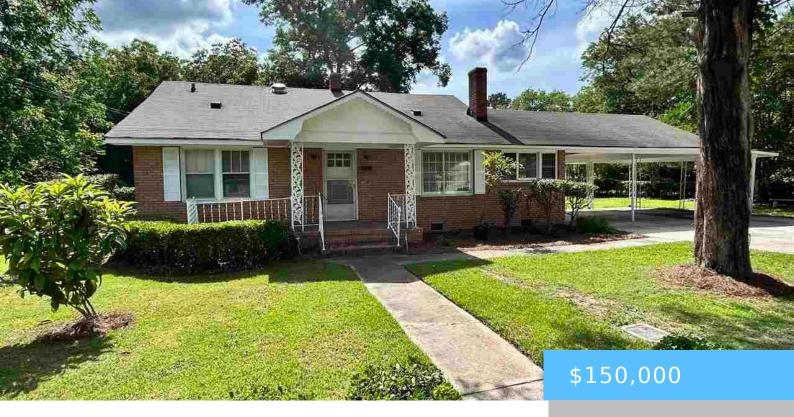

### 707 CHASE STREET, FLORENCE SC 29501

https://vizorealty.com

Welcome to this beautifully maintained home, a perfect blend of classic charm and modern convenience. Built in 1950, this spacious residence offers over 1,900 sqft of living space, situated on a prime corner lot of over 1/3 acre. Don't miss the opportunity to own this charming piece of history with plenty of room to grow. Schedule your showing today!

- 3 beds
- 2 baths
- Single Family
- RESIDENTIAL
- New
- 1909 sq ft

#### **Basics**

**Date added:** Added 15 hours ago **Listing Date:** 2025-06-16

Category: RESIDENTIAL Type: Single Family
Status: New Bedrooms: 3 beds

Bathrooms: 2 baths Area, sq ft: 1909 sq ft

Lot size, acres: 15246 acres

Year built: 1950

TMS: 9007201008 MLS ID: 20252268

Full Baths: 2 Cooling: Central Air

## **Building Details**

Heating features: Central Foundation: Crawl Space

Water Source: Public Sewer: Public Sewer

Floor covering: Hardwood, Laminate, Vinyl, Wood Exterior material: Brick Veneer

Parking: Carport