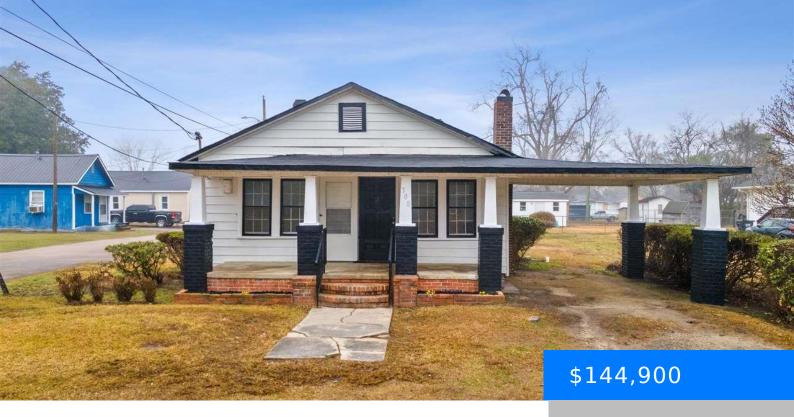

#### 708 BOBBY L DAVIS BLVD, MARION SC 29571

https://vizorealty.com

Welcome to this charming and affordable home, located less than 50 miles from one of the most visited beaches in the United States. Situated on a spacious corner lot, this property offers plenty of room for entertaining and enjoying quality time with family. Inside, you'll find beautiful new flooring, updated cabinetry, modern fixtures, tiled bathrooms, and fresh paint throughout. Priced agressively to provide a great opportunity for homeownership, this home is perfect for anyone looking for a fresh start in a new space. Don't miss out on this incredible value!

- 3 beds
- 2 baths
- Single Family Residence
- RESIDENTIAL
- ACTIVE
- 1250 sq ft

**Listing Date:** 2025-02-09

Type: Single Family Residence

Bedrooms: 3 beds

Area, sq ft: 1250 sq ft

Year built: 1970

TMS: 5160839000000