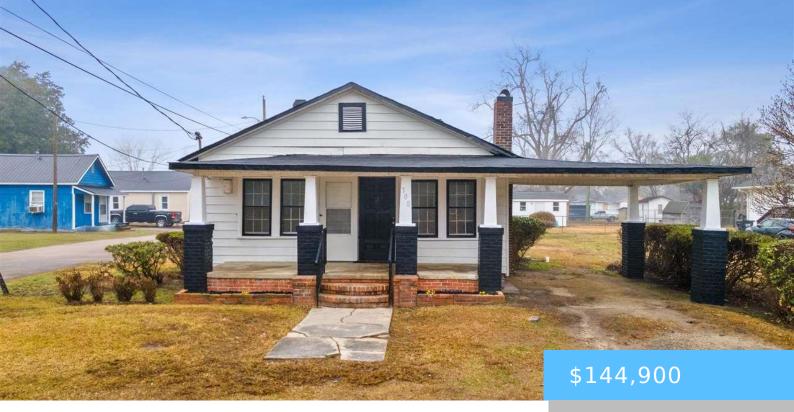

# 708 BOBBY L DAVIS BLVD, MARION SC 29571 https://vizorealty.com

Welcome to this charming and affordable home, located less than 50 miles from one of the most visited beaches in the United States. Situated on a spacious corner lot, this property offers plenty of room for entertaining and enjoying quality time with family. Inside, you'll find beautiful new flooring, updated cabinetry, modern fixtures, tiled bathrooms, and fresh paint throughout. Priced agressively to provide a great opportunity for homeownership, this home is perfect for anyone looking for a fresh start in a new space. Don't miss out on this incredible value!

- 3 beds
- 2 baths
- Single Family
- RESIDENTIAL
- ACTIVE
- 1250 sq ft

#### Basics

Date added: Added 3 weeks ago Category: RESIDENTIAL Status: ACTIVE Bathrooms: 2 baths Lot size, acres: 13068 acres TMS: 516083900000 Full Baths: 2 Listing Date: 2025-02-09 Type: Single Family Bedrooms: 3 beds Area, sq ft: 1250 sq ft Year built: 1970 MLS ID: 20250476 Cooling: Central Air