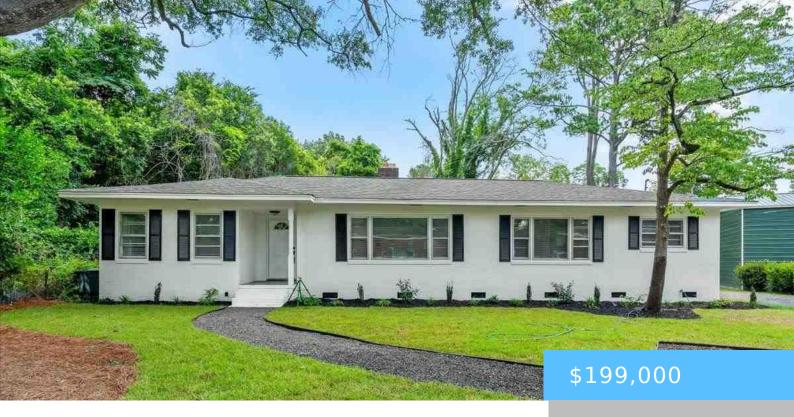

# **708 LAWTON DRIVE, FLORENCE SC 29501**

https://vizorealty.com

- 2 beds
- 2 baths
- Single Family
- RESIDENTIAL
- New
- 1918 sq ft

**Listing Date:** 2025-06-16

**Type:** Single Family

Bedrooms: 2 beds

**Area, sq ft: 1918** sq ft

Year built: 1950

MLS ID: 20252271

Cooling: Central Air

### **Building Details**

**Heating features:** Central **Foundation:** Crawl Space

Water Source: Public Sewer: Public Sewer

Floor covering: Luxury Vinyl Plank, Tile Exterior material: Brick Veneer/Siding