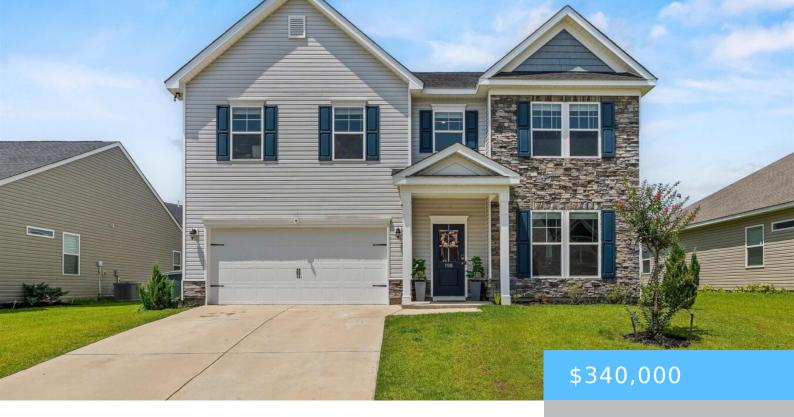

#### 708 PHIPPS LANE

https://vizorealty.com

Welcome to 708 Phipps! One of the few truly spacious homes available in this area at this price point! Located in Southeast Columbia, this home is minutes from dining, downtown, Fort Jacksonâ se main gate, and offers a convenient drive to Shaw AFB, making it an ideal spot for you if you are stationed at either installation. With over 3,600 sq ft, this home features an open-concept kitchen and living area, a formal dining room, and a spacious eat-in kitchen. All bedrooms are upstairs alongside a massive loft, perfect for a second living space, playroom, or office. The fully fenced backyard is large and ready for entertaining. Homes like this donâ thit the market often in this neighborhood. If you need space, location, and value, then this is the one. Donâ twait! Disclaimer: CMLS has not reviewed and, therefore, does not endorse vendors who may appear in listings.

#### **Basics**

Date added: Added 2 days ago Listing Date: 2025-06-09

Price per sqft: \$93.15 Category: RESIDENTIAL

**Type:** Single Family **Status:** ACTIVE

**Bedrooms: 5** beds **Bathrooms: 3** baths

**Floors: 2** floors **Year built:** 2022 **TMS:** 16216-03-11 **MLS ID:** 610452