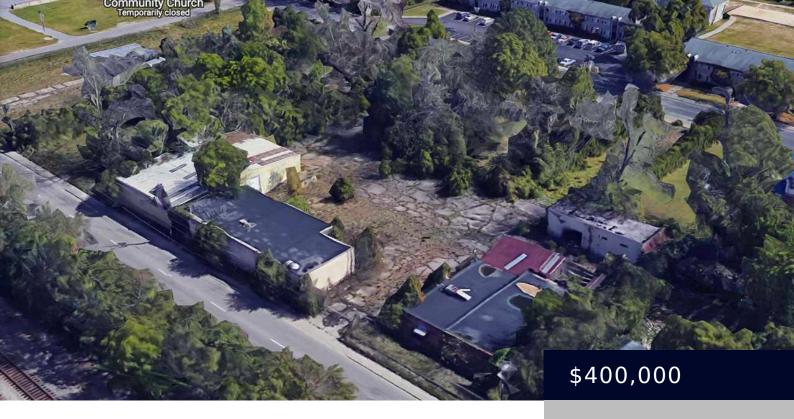

## 710 BARRINGER STREET, FLORENCE SC 29501

https://vizorealty.com

Heavy traffic Location Close to downtown Florence, McLeod Hospital (less than 1 mile) as well as MUSC Hospital and Florence Regional Airport (both less than a 3 mile drive) Large lot (.82 acres), almost 250 feet frontage on Barringer Street. Property has large metal warehouse with concrete floor and loading dock. Other buildings also on the property. Multiple properties with frontage on Church Street are adjacent to this property and are for sale. Residential Home – fixer upper – adjacent to this property and fronts on Church Street also available for sale.

## **Basics**

Date added: Added 2 days ago

Category: Commercial Sale

**Status:** ACTIVE

Lot size, acres: 0.82 acres

**MLS ID:** 20223877

**Listing Date:** 2022-10-26

**Type:** Commercial

**Area, sq ft: 3375** sq ft

Year built: 1973

**TMS:** 9010402005