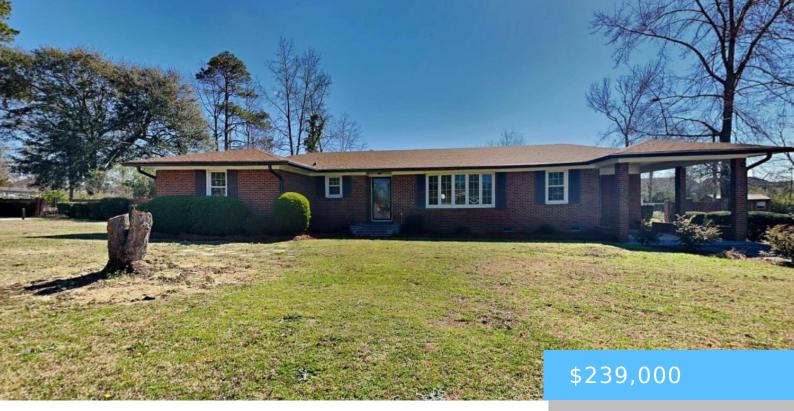

#### 711 HAMPTON DRIVE

https://vizorealty.com

Welcome to 711 Hampton Dr, a beautifully updated all-brick home that blends comfort and style! This charming property features 4 bedroom, two bath, formal living and dining area and a spacious and inviting sunroom, perfect for relaxing and enjoying natural light year-round. Inside, you'll find lovely hardwoods and new carpet and a fresh coat of paint throughout, creating a bright and welcoming atmosphere. The updated kitchen boasts stunning quartz countertops. Additionally, the home is equipped with a brand-new HVAC system, ensuring comfort no matter the season. With its thoughtful updates and inviting ambiance, this home is truly movein ready! Schedule a tour today. Disclaimer: CMLS has not reviewed and, therefore, does not endorse vendors who may appear in listings.

- 3 beds
- 2 baths
- Single Family
- RESIDENTIAL
- ACTIVE
- 1748 sq ft

### Basics

Date added: Added 5 days ago Category: RESIDENTIAL Status: ACTIVE Bathrooms: 2 baths Area, sq ft: 1748 sq ft Year built: 1964 TMS: 01421206024000 Listing Date: 2025-03-09 Type: Single Family Bedrooms: 3 beds Half baths: 0 half baths Lot size, acres: 0.68 acres MLS ID: 603661 Full Baths: 2

## **Building Details**

| Price Per SQFT: 136.73 | Style: Ranch                                |
|------------------------|---------------------------------------------|
| New/Resale: Resale     | Foundation: Slab                            |
| Heating: Central       | Cooling: Central                            |
| Water: Public          | Sewer: Septic                               |
| Basement: No Basement  | Exterior material: Brick-All Sides-AbvFound |