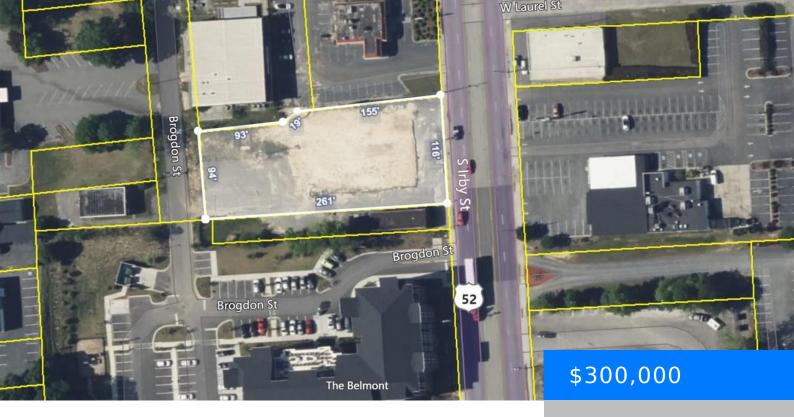

## 711 S IRBY ST, FLORENCE SC 29501

https://vizorealty.com

Embrace the potential of this remarkable commercial property, ideally situated on a bustling thoroughfare just moments away from the heart of Florence's vibrant downtown. Spanning an expansive 0.62 acres with approximately 110 feet of road frontage, this offering presents a rare chance to secure a coveted piece of real estate in a high-traffic location with immense business prospects.

## **Basics**

Date added: Added 2 days ago

Category: Land Status: ACTIVE

MLS ID: 20232825

**Listing Date:** 2023-08-17

**Type:** Commercial

Lot size, acres: 0.62 acres

**TMS:** 9008901006