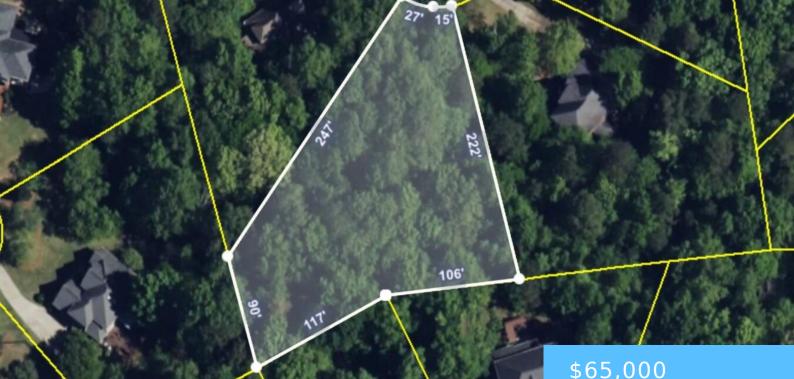

#### **720 GASQUE COURT** https://vizorealty.com

Private, wooded cul-de-sac lot for sale in the highly desirable Governors Grant subdivision. Creek borders the back of the property. Lots of amenities like pool, tennis/pickleball courts, etc. Fantastic neighborhood thatâ ]] s close to the lake. Disclaimer: CMLS has not reviewed and, therefore, does not endorse vendors who may appear in listings.

### Basics

Date added: Added 12 hours ago Category: LOTS AND ACREAGE Status: ACTIVE MLS ID: 603632 Price Per Acre: \$78,313 Listing Date: 2025-03-08 Type: Residential Lot size, acres: 0.83 acres TMS: 003343-01-006