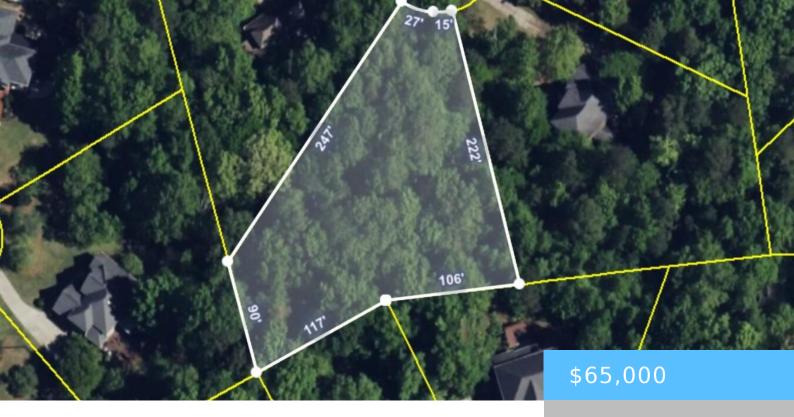

## **720 GASQUE COURT**

https://vizorealty.com

Private, wooded cul-de-sac lot for sale in the highly desirable Governors Grant subdivision. Creek borders the back of the property. Lots of amenities like pool, tennis/pickleball courts, etc. Fantastic neighborhood thatâ close to the lake. Disclaimer: CMLS has not reviewed and, therefore, does not endorse vendors who may appear in listings.

### **Basics**

Date added: Added 13 hours ago

Category: LOTS AND ACREAGE

Status: ACTIVE MLS ID: 603632

Price Per Acre: \$78,313

**Listing Date:** 2025-03-08

**Type:** Residential

Lot size, acres: 0.83 acres