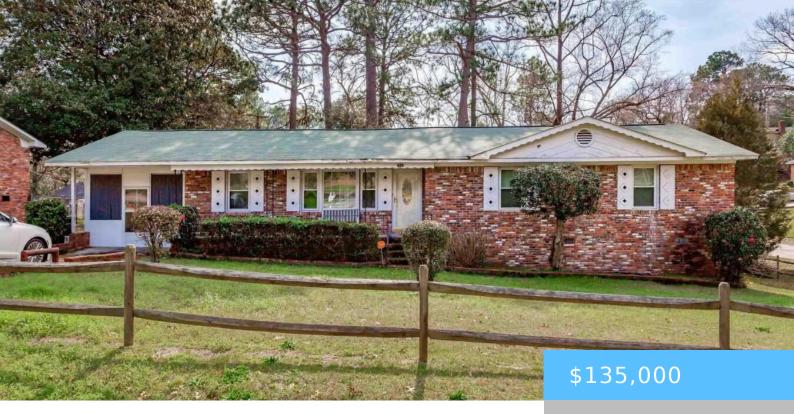

#### **7222 PARKVIEW DRIVE**

https://vizorealty.com

BACK ON MARKET, BUYER FINANCING FELL THROUGH. HIGHLY MOTIVATED SELLER! Calling all investors or buyers looking for a fixer upper! Discover the potential in this lovely, spacious, corner lot brick home! It features a huge yard with EXPANSIVE deck spaces for morning coffee and cookouts! Plenty of room to customize and make it your own! This home boasts a generous living space and ample storage throughout! There is a one car garage located on the rear of the home with plenty of storage space. The formal dining room and living room spaces are large and great for entertaining! The master bathroom features a large walk-in shower. Screened in porch area to enjoy some fresh air. A little TLC will go a long way in bringing out its charm and value. Don't miss the opportunity to transform this property into your dream home! Priced to sell! Sold AS-IS. Home comes with a termite bond. Inspection report available. Bring all offers! Buyer to verify all pertinent information. Disclaimer: CMLS has not reviewed and, therefore, does not endorse vendors who may appear in listings.