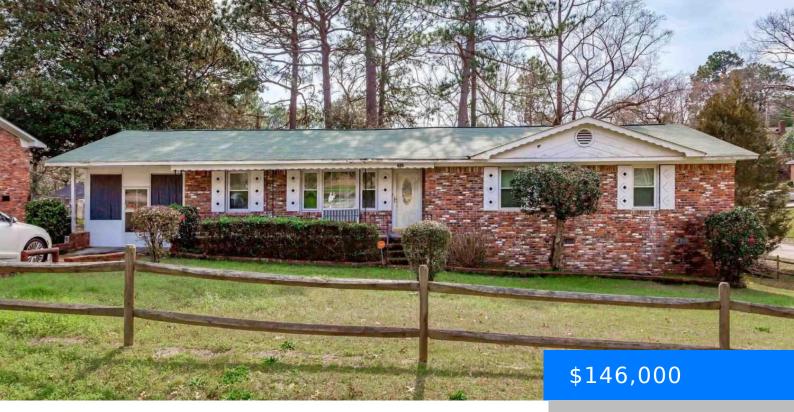

# 7222 PARKVIEW DRIVE

BACK ON MARKET, BUYER FINANCING FELL THROUGH. HIGHLY MOTIVATED SELLER! Discover the potential in this lovely, spacious, corner lot brick home! It features a huge yard with EXPANSIVE deck spaces for morning coffee and cookouts! Plenty of room to customize and make it your own! This home boasts a generous living space and ample storage throughout! There is a one car garage located on the rear of the home with plenty of storage space. The formal dining room and living room spaces are large and great for entertaining! The master bathroom features a large walk-in shower. Screened in porch area to enjoy some fresh air. A little TLC will go a long way in bringing out its charm and value. Don't miss the opportunity to transform this property into your dream home! Priced to sell! Sold AS-IS. Home comes with a termite bond. Bring all offers! Buyer to verify all pertinent information. Disclaimer: CMLS has not reviewed and, therefore, does not endorse vendors who may appear in listings.

#### Basics

Date added: Added 2 days ago Category: RESIDENTIAL Status: ACTIVE Bathrooms: 2 baths Area, sq ft: 1600 sq ft Year built: 1962 TMS: 14313-03-01 Listing Date: 2025-04-02 Type: Single Family Bedrooms: 3 beds Half baths: 0 half baths Lot size, acres: 0.29 acres MLS ID: 605515 Full Baths: 2

## **Building Details**

Price Per SQFT: 91.25 New/Resale: Resale Heating: Central Water: Public Garage Spaces: 1 Exterior material: Brick-All Sides-AbvFound Style: Ranch,Traditional Foundation: Crawl Space Cooling: Central Sewer: Public Basement: No Basement