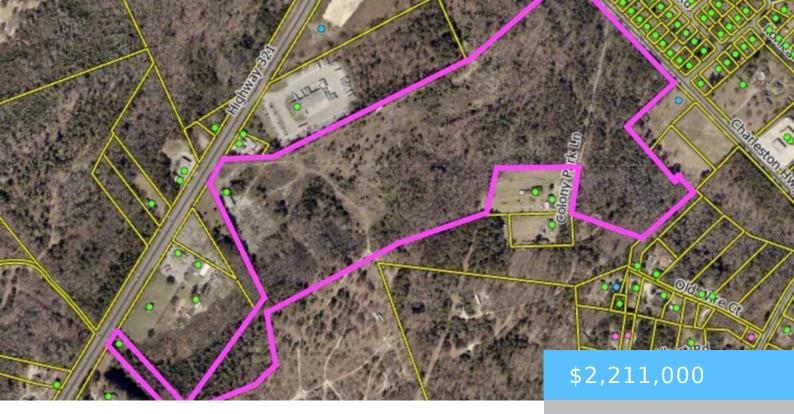

## 73 ACRES CHARLESTON HIGHWAY

https://vizorealty.com

+/- 73.70 acres of prime real estate in an opportunity zone. Frontage on Hwy 321 and Charleston Highway. Two access points on Highway 321. Great location with close proximity to I-26. Portion of TMS #007999-02-080. Aerial photo is approximate. Disclaimer: CMLS has not reviewed and, therefore, does not endorse vendors who may appear in listings.

### Basics

Date added: Added 2 days ago Category: LOTS AND ACREAGE Status: ACTIVE MLS ID: 599300 Price Per Acre: \$30,000 Listing Date: 2025-01-02 Type: Acreage Lot size, acres: 73.7 acres TMS: 007999-02-080