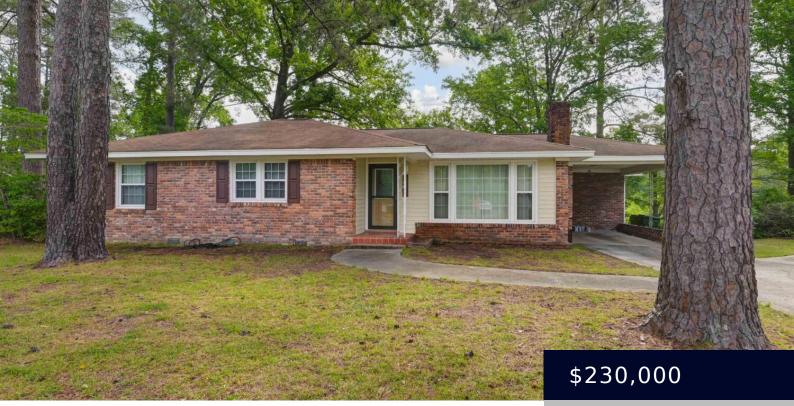

#### **7608 EDGEWATER DRIVE**

https://vizorealty.com

Charming mid-century modern home in Northeast Columbia with three bedrooms, two full bathrooms, and plenty of space inside and out is perfect for those that want an older style home with updated features. Set on a half acre lot, this property has both a classic style with thoughtful updates. Inside, you'll find smooth ceilings and original hardwood floors that add warmth and character. The kitchen features granite countertops, a gas stove, and newer appliances, making it both functional and stylish. The spacious great room fills with natural light and opens onto a screened porchâmperfect for enjoying the view of the large, tree-lined backyard. Both bathrooms have been updated with clean, modern finishes. Conveniently located near shopping, dining, and major interstates, this home is ready for its next chapter.

## **Building Details**

Price Per SQFT: 119.42

New/Resale: Resale

**Heating:** Central

Water: Public

**Garage Spaces:** 1

Exterior material: Brick-All Sides-AbvFound

Style: Ranch

### **Amenities & Features**

Pool on Property: No Garage: Carport Attached

Features: Back Porch - Screened, Front Porch - Covered