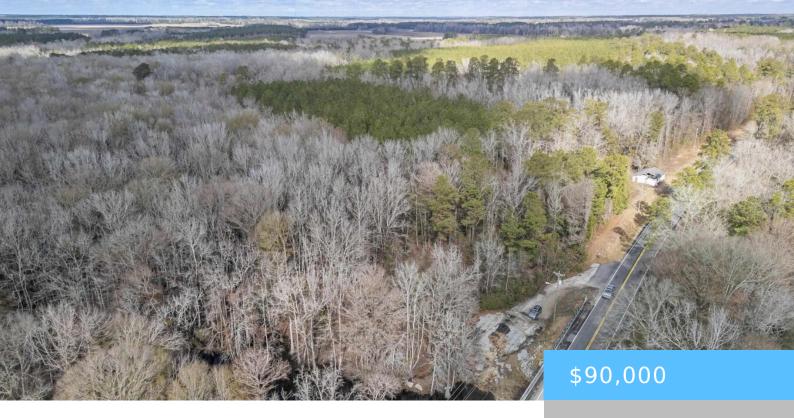

#### 776 SHILLINGS BRIDGE ROAD

https://vizorealty.com

This 3.4 acre property is located in Orangeburg County and has over 300 feet of water frontage on the Edisto River. A 20Ã\[ \]40 block building is on the property with a full bathroom and septic tank but does need some roof repairs. Property has another septic tank for a house along with two wells and city water. A river tributary runs through the property. There is a private boat landing and a portion of the old dock that needs to be reconstructed. A 1 1/2 acre pond is located at the farthest tip of the parcel. On this property, you can build your dream home and enjoy recreation on the Edisto River. Make an appointment for your private tour today! Disclaimer: CMLS has not reviewed and, therefore, does not endorse vendors who may appear in listings.