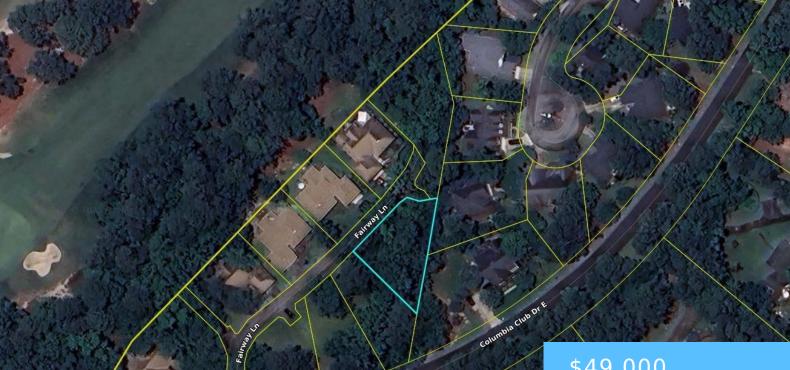

**8 FAIRWAY LN** https://vizorealty.com

Ready-to-build lot next to Columbia Country Club near Longcreek Plantation. All utilities are available. Four additional lots are available. Contact agent for discounted price to buy the 5 lot package. Disclaimer: CMLS has not reviewed and, therefore, does not endorse vendors who may appear in listings.

### Basics

Date added: Added 13 hours ago Category: LOTS AND ACREAGE Status: ACTIVE MLS ID: 604317 Price Per Acre: \$222,727 Listing Date: 2025-03-18 Type: Residential Lot size, acres: 0.22 acres TMS: 20432-01-09