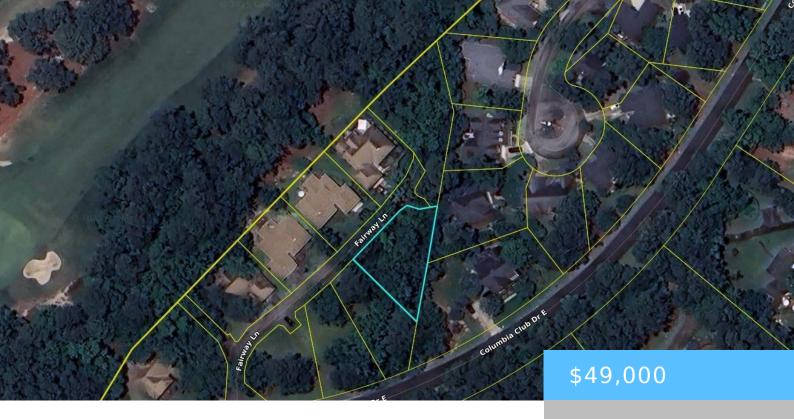

#### **8 FAIRWAY LN**

https://vizorealty.com

Ready-to-build lot next to Columbia Country Club near Longcreek Plantation. All utilities are available. Four additional lots are available. Contact agent for discounted price to buy the 5 lot package. Disclaimer: CMLS has not reviewed and, therefore, does not endorse vendors who may appear in listings.

### **Basics**

Date added: Added 14 hours ago

**Category:** LOTS AND ACREAGE

Status: ACTIVE MLS ID: 604317

Price Per Acre: \$222,727

**Listing Date:** 2025-03-18

**Type:** Residential

Lot size, acres: 0.22 acres

TMS: 20432-01-09