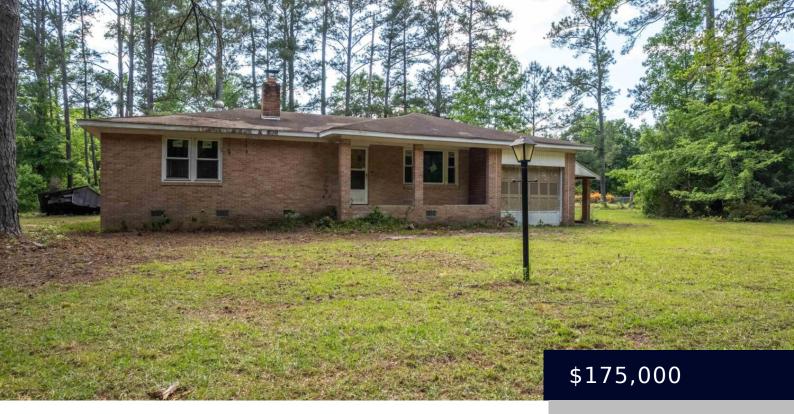

#### **80 N DAVIS LANE**

https://vizorealty.com

Investors, flippers, and homeowners with a vision, this is your opportunity to turn this blank canvas into a dream come true! Situated on a gorgeous 1.31 acre lot in a prime location in beautiful Blythewood, SC! Major updates that have been done for you include updated electrical, updated plumbing, modern windows, lovely french doors plus more! All current updates were done by a professional licensed builder and the floor plan was creatively thought out to meet all your desired needs! Disclaimer: CMLS has not reviewed and, therefore, does not endorse vendors who may appear in listings.

- 2 beds
- 2 baths
- Single Family
- RESIDENTIAL
- ACTIVE
- 1445 sq ft

#### **Basics**

Date added: Added 4 days ago

Category: RESIDENTIAL

**Status:** ACTIVE

Bathrooms: 2 baths

**Area, sq ft: 1445** sq ft

Year built: 1955

**TMS:** 15000-02-11

## **Building Details**

Price Per SQFT: 121.11

New/Resale: Resale

**Heating:** None, Split System

Water: Well

**Garage Spaces:** 1

Exterior material: Brick-All Sides-AbvFound

Style: Traditional