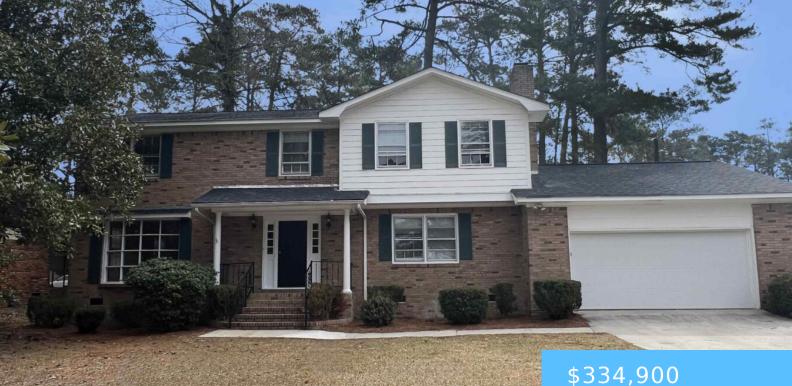

#### 8004 SPRINGBROOK ROAD

https://vizorealty.com

Wonderful, large home close to everything! The kitchen is fit for any level chef with ample cabinet/granite counter space, luxury vinyl flooring, ss appliances, French doors lead out to the patio for your outdoor dining. Formal dining room with hardwood floors. Formal living room with hardwood flooring. Additional living room with hardwood floors, built in bookshelves and brick fireplace. A private bath with double sinks and walk in closets are located in the primary suite, hardwood floors. Three more bedrooms with hardwood flooring upstairs. Front porch, back patio, partially fenced. Two car attached garage with a storage area. Laundry room with LVP flooring. Half bath on first floor and two full baths upstairs. Disclaimer: CMLS has not reviewed and, therefore, does not endorse vendors who may appear in listings.

- \$554,900
- 4 beds
- 2 baths
- Single Family
- RESIDENTIAL
- ACTIVE

#### Basics

- Date added: Added 4 weeks ago Price per sqft: \$128.41 Type: Single Family Bedrooms: 4 beds Floors: 2 floors Year built: 1972 MLS ID: 604446 Full Baths: 2 Cooling: Central
- Listing Date: 2025-03-19 Category: RESIDENTIAL Status: ACTIVE Bathrooms: 2 baths Lot size, acres: 155.7\*165\*34.9\*151.7 acres TMS: 19801-09-10 Pool on Property: No Financing Options: Cash,Conventional,FHA,VA

# **Building Details**

Heating features: Central Garage spaces: 2 Water Source: Public Style: Traditional Exterior material: Brick-All Sides-AbvFound, Wood Fiber-Masonite Garage: Garage Attached, Front Entry Foundation: Crawl Space Sewer: Public Basement: No Basement New/Resale: Resale

# **Amenities & Features**

Features: Front Porch - Covered, Gutters - Partial, Patio