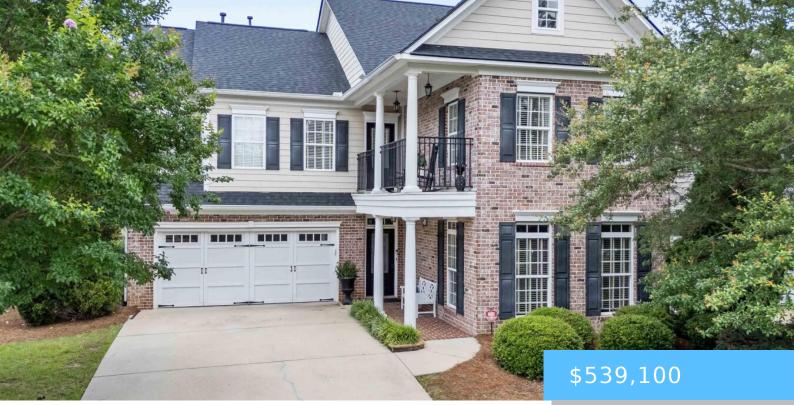

#### **801 BOATSWAIN LOOP**

https://vizorealty.com

\*\*Brand New Roof and Hot Water heater just installed\*\* Welcome to this stunning 3-bedroom, 2.5-bath home located in the sought-after Lakeport community- located on Lake Murray! The main level features a spacious ownerâ ls suite complete with dual vanities and a relaxing garden tub. The gourmet kitchen boasts a large island and seamlessly flows into the great room with a cozy fireplace, perfect for entertaining. Enjoy formal living and dining rooms, ideal for hosting guests. Upstairs, youân li find two additional bedrooms, a versatile media room (which could easily serve as a 4th bedroom), and an additional office or game roomâ plenty of space for work, play, or guests. HVAC was replaced 2 years ago and is fully under warranty. Step outside to a serene screened-in porch and a fully fenced backyardâ perfect for relaxing or entertaining outdoors. Residents enjoy access to exceptional community amenities, including a pool, courtesy dock, 5 acres of green space and front yard maintenance included. Zoned for award-winning Chapin schools! Disclaimer: CMLS has not reviewed and, therefore, does not endorse vendors who may appear in listings.

#### Basics

Date added: Added 4 weeks ago Price per sqft: \$166.13 Type: Single Family Bedrooms: 3 beds Floors: 2 floors TMS: 01412-02-26 Full Baths: 2 Cooling: Central Listing Date: 2025-05-14 Category: RESIDENTIAL Status: ACTIVE Bathrooms: 2 baths Year built: 2008 MLS ID: 608606 Water Frontage: Waterfront Community