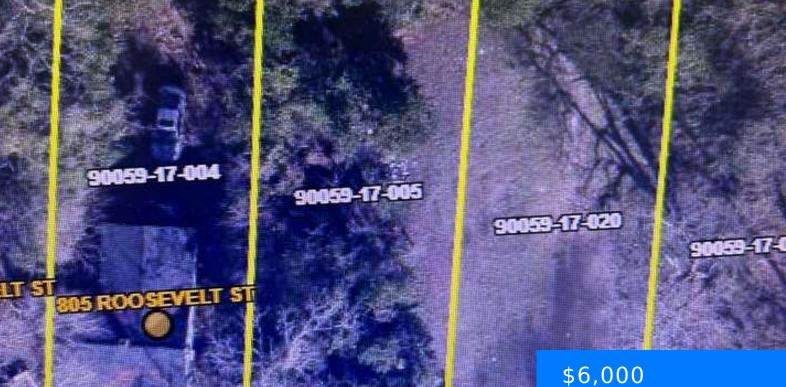

### **803 ROOSEVELT ST, FLORENCE SC 29501**

https://vizorealty.com

Perfect opportunity to own .13 acres of land! Property was acquired through a tax sale, a quiet title action might be required to clear title. Buyer and buyers agent to verify all important details and any restrictions. Tax information received through CRS Tax Data. Please verify.

#### Basics

Date added: Added 1 day ago Category: Land Status: ACTIVE MLS ID: 20251380 Listing Date: 2025-04-15 Type: Unimproved Land Lot size, acres: 0.13 acres TMS: 9005917005