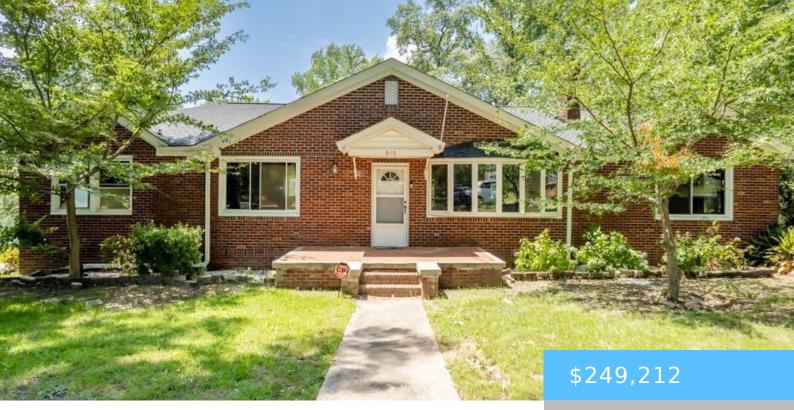

### 810 AVONDALE DRIVE

https://vizorealty.com

Great investment opportunity in Keenan Terrace! This home is ready for your vision as a dream home or flip! New roof (2024), new drywall (2025), new water heater (2024), new french drain/sump pump (2024), new electrical wiring and breaker box (2024), HVAC heating has been repaired and the unit functions great! Hardwood floors throughout most of the house, except bathrooms, kitchen and master bedroom. Beautifully landscaped, this home has tons of potential and is ready for finishing touches! Property sold "AS-IS". Disclaimer: CMLS has not reviewed and, therefore, does not endorse vendors who may appear in listings.

#### Basics

Date added: Added 4 weeks ago Price per sqft: \$112.87 Type: Single Family Bedrooms: 4 beds Floors: 1 floor TMS: 09112-13-02 Pool on Property: No Cooling: Central Listing Date: 2025-05-16 Category: RESIDENTIAL Status: ACTIVE Bathrooms: 3 baths Year built: 1952 MLS ID: 608839 Full Baths: 3

# **Building Details**

Heating features: Central Foundation: Crawl Space Sewer: Public Basement: No Basement New/Resale: Resale Garage: None Water Source: Public Style: Ranch Exterior material: Brick-All Sides-AbvFound