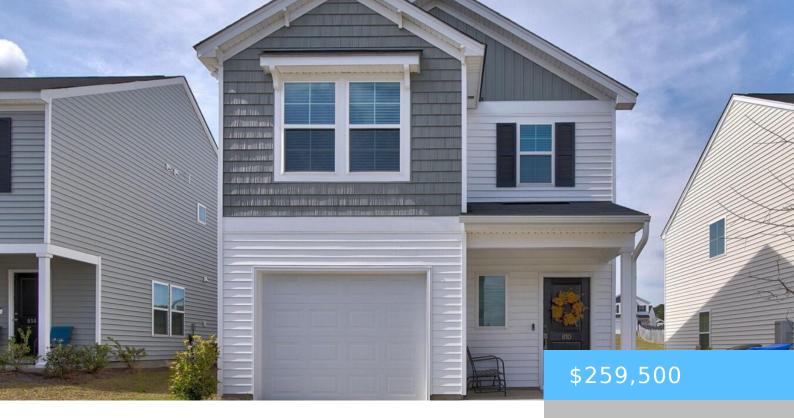

## 810 N DESERT ORCHARD LANE

https://vizorealty.com

REDUCED! REDUCED! Welcome to the beautiful Dawson Plan that has 3 bedrooms, 2.5 baths. Built in 2024. Privately owned and never rented. Stainless steel appliances with LVT floors downstairs. This home is like new and very well kept. Beautiful entry way with a eat in kitchen and a fireplace in the Great Room. The kitchen has granite countertops, bar space for seating and stainless steel appliances. Upstairs is a spacious master bedroom with double vanities and a large walk in closet. Award winning Richland School District II schools. Close to all major interstates and Fort Jackson Army Base. Community offers a community Pool, cabana, and lazy river. Disclaimer: CMLS has not reviewed and, therefore, does not endorse vendors who may appear in listings.

#### Basics

Date added: Added 4 weeks ago Price per sqft: \$160.48 Type: Single Family Bedrooms: 3 beds Floors: 2 floors TMS: 31702-08-21 Full Baths: 2 Cooling: Central Listing Date: 2025-04-04 Category: RESIDENTIAL Status: ACTIVE Bathrooms: 2 baths Year built: 2024 MLS ID: 605643 Financing Options: Cash,Conventional,FHA,VA

# **Building Details**

Heating features: Gas 1st Lvl,Heat Pump 2nd Lvl Garage spaces: 1 Water Source: Public Style: Traditional Exterior material: Stone, Vinyl Garage: Garage Attached, Front Entry Foundation: Slab Sewer: Public Basement: No Basement New/Resale: Resale