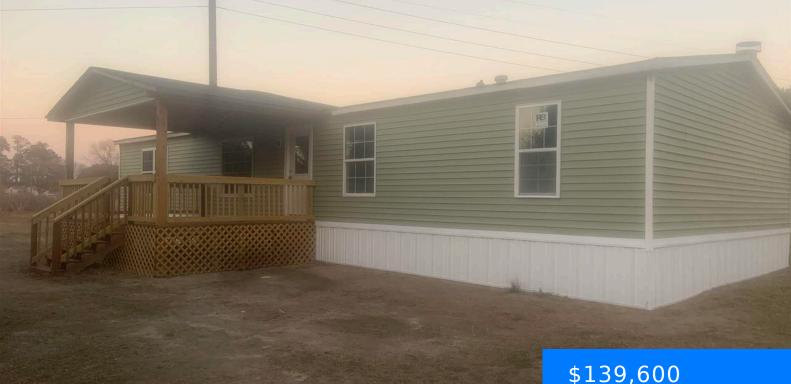

#### 813 KANT AVE, DARLINGTON SC 29532-3595 https://vizorealty.com

This 1994 Fleetwood Double Wide Manufactured Home features 3 bedrooms 2 full bathrooms it is New throughout, new flooring, new paint, new windows, new appliances, it is a must see and priced to sell!

#### \$139,600