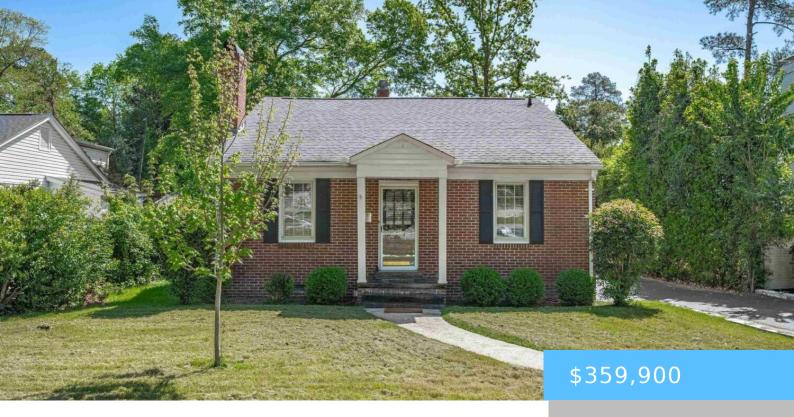

#### **818 POINSETTIA STREET**

https://vizorealty.com

Beautiful all brick bungalow located in the heart of Heathwood. Hardwood floors throughout all of the living area. Enjoy entertaining with a large deck and patio area. Large back yard great for pets or gardening. Large shed, great for storage. Disclaimer: CMLS has not reviewed and, therefore, does not endorse vendors who may appear in listings.

- 2 beds
- 1 bath
- Single Family
- RESIDENTIAL
- ACTIVE
- 1116 sq ft

## **Building Details**

Price Per SQFT: 322.49 Style: Bungalow

New/Resale: Resale Foundation: Crawl Space

**Heating:** Central **Cooling:** Central **Water:** Public **Sewer:** Public

Basement: No Basement Exterior material: Brick-All Sides-AbvFound