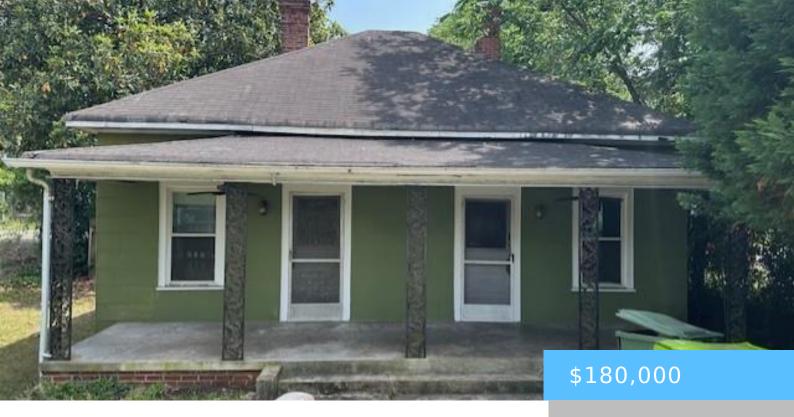

#### **820 HEYWARD STREET**

https://vizorealty.com

Located in close proximity to USC campus and Williams-Brice Stadium, near Olympia/Granby Mills. Two bedrooms with one and half bathrooms, hardwood floors throughout with 10′ ceilings!!! Home sold "AS-IS". Schedule your showing today! Disclaimer: CMLS has not reviewed and, therefore, does not endorse vendors who may appear in listings.

## **Building Details**

Price Per SQFT: 124.05 Style: Bungalow

New/Resale: Resale Foundation: Crawl Space

Heating: Central Cooling: Central

Water: Public Sewer: Septic

**Basement:** No Basement **Exterior material:** Asbestos