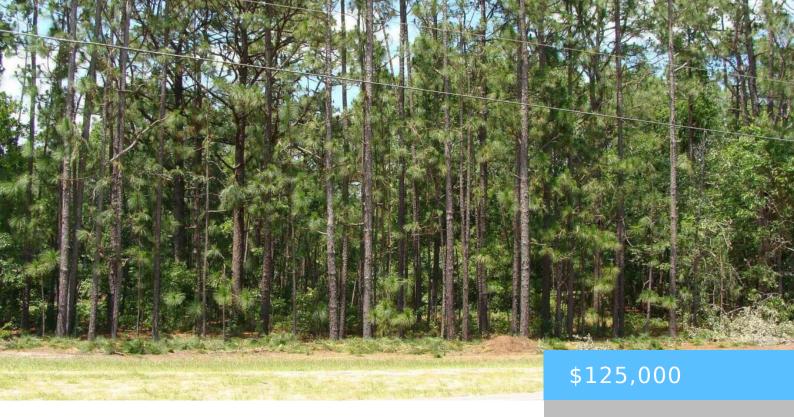

#### **822 MEADOWFIELD ROAD**

https://vizorealty.com

Ideal lot for development on Meadowfield Road. Convenient to Gaston in a growing area.

- Commercial
- LOTS AND ACREAGE
- ACTIVE

### **Basics**

Date added: Added 12 hours ago

Category: LOTS AND ACREAGE

Status: ACTIVE MLS ID: 591343

**Price Per Acre:** \$215,517

**Listing Date:** 2024-08-14

**Type:** Commercial

Lot size, acres: 0.58 acres