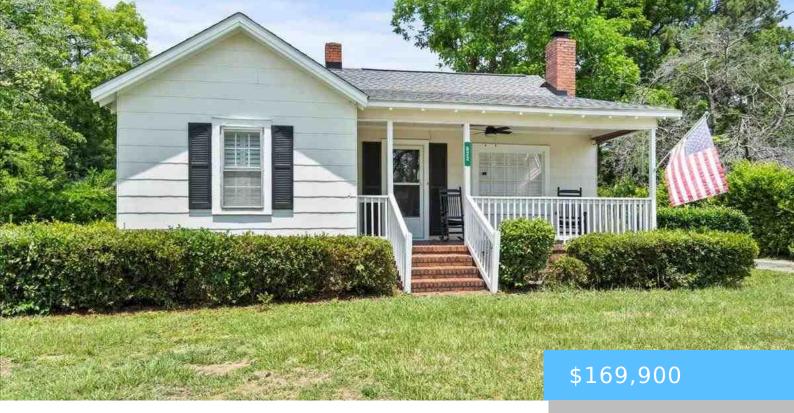

# 822 W CAROLINA AVE, HARTSVILLE SC 29550-9999

https://vizorealty.com

Cute Bungalow located downtown Hartsville with 3 bedrooms and 1 bath. Beautiful Hardwood floors , privacy fence with gate, formal dining room, and front porch for afternoon relaxing. Its the perfect home for a wide scope of living situations. You can walk to the grocery store, local restaurants, and city parks and events. Call your realtor today and take a look.

**Listing Date: 2025-06-09** 

**Type:** Single Family **Bedrooms: 3** beds

Area, sq ft: 1165 sq ft

Year built: 1946

MLS ID: 20252183

Cooling: Central Air

## **Building Details**

**Heating features:** Heat Pump **Garage:** 1

Foundation: Crawl Space Water Source: Public

Sewer: Public Sewer Floor covering: Hardwood, Wood

Exterior material: Asbestos Siding, Frame Parking: Carport, Detached