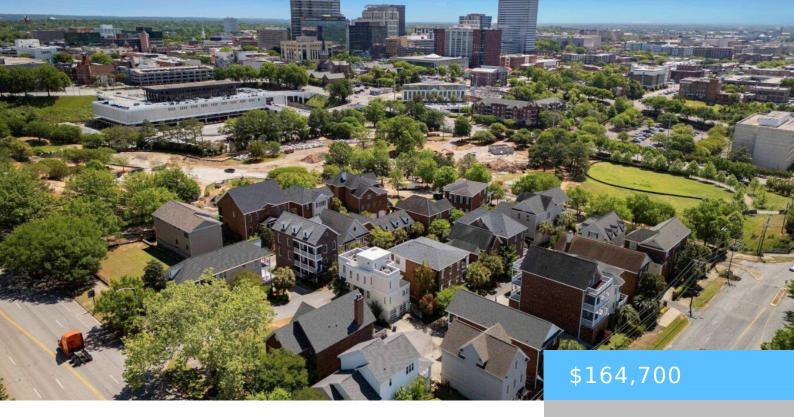

#### **824 LAUREL STREET**

https://vizorealty.com

Come discover this rare opportunity to own an executive lot located at 824 Laurel St (or 1 Governorâ∏s Hill) across from the Governorâ∏s Mansion in downtown Columbia, SC. This buildable land presents an exclusive opportunity to build your dream home in the heart of downtown. Situated in the historic and vibrant Governors Hill subdivision, this spacious property offers a spectacular view of the Columbia City's skyline and is within walking distance to Finlay Park, Columbia's most frequented and largest park, currently undergoing an innovative renovation. With its prime location, this lot presents endless possibilities for customization, whether you envision a contemporary urban oasis or a classic Southern retreat. Take advantage of the existing infrastructure while incorporating your unique design elements to create a one-of-a-kind residence that reflects your lifestyle and preferences. Don't miss this chance to make your mark in one of Columbia's most sought-after neighborhoods. Disclaimer: CMLS has not reviewed and, therefore, does not endorse vendors who may appear in listings.

### **Basics**

Date added: Added 12 hours ago

Category: LOTS AND ACREAGE

Status: ACTIVE MLS ID: 598342

**Price Per Acre:** \$1,432,174

**Listing Date:** 2024-12-10

**Type:** Residential

Lot size, acres: 0.115 acres