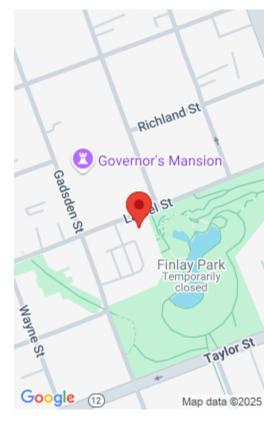

#### **824 LAUREL STREET**

https://vizorealty.com

Come discover this rare opportunity to own an executive lot located at 824 Laurel St (or 1 Governorâ∏s Hill) across from the Governorâ∏s Mansion in downtown Columbia, SC. This buildable land presents an exclusive opportunity to build your dream home in the heart of downtown. Situated in the historic and vibrant Governors Hill subdivision, this spacious property offers a spectacular view of the Columbia City's skyline and is within walking distance to Finlay Park, Columbia's most frequented and largest park, currently undergoing an innovative renovation. With its prime location, this lot presents endless possibilities for customization, whether you envision a contemporary urban oasis or a classic Southern retreat. Take advantage of the existing infrastructure while incorporating your unique design elements to create a one-of-a-kind residence that reflects your lifestyle and preferences. Don't miss this chance to make your mark in one of Columbia's most sought-after neighborhoods. Disclaimer: CMLS has not reviewed and, therefore, does not endorse vendors who may appear in listings.