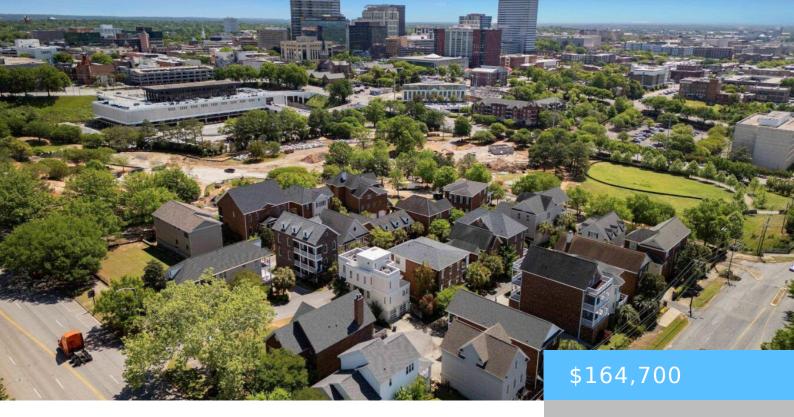

#### **824 LAUREL STREET**

https://vizorealty.com

Come discover this rare opportunity to own an executive lot located at 824 Laurel St (or 1 Governorâ∏s Hill) across from the Governorâ∏s Mansion in downtown Columbia, SC. This buildable land presents an exclusive opportunity to build your dream home in the heart of downtown. Situated in the historic and vibrant Governors Hill subdivision, this spacious property offers a spectacular view of the Columbia City's skyline and is within walking distance to Finlay Park, Columbia's most frequented and largest park, currently undergoing an innovative renovation. With its prime location, this lot presents endless possibilities for customization, whether you envision a contemporary urban oasis or a classic Southern retreat. Take advantage of the existing infrastructure while incorporating your unique design elements to create a one-of-a-kind residence that reflects your lifestyle and preferences. Don't miss this chance to make your mark in one of Columbia's most sought-after neighborhoods. Disclaimer: CMLS has not reviewed and, therefore, does not endorse vendors who may appear in listings.