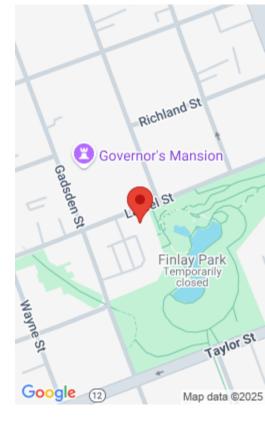

#### **824 LAUREL STREET**

https://vizorealty.com

Come discover this rare opportunity to own an executive lot located at 824 Laurel St (or 1 Governorâ∏s Hill) across from the Governorâ∏s Mansion in downtown Columbia, SC. This buildable land presents an exclusive opportunity to build your dream home in the heart of downtown. Situated in the historic and vibrant Governors Hill subdivision, this spacious property offers a spectacular view of the Columbia City's skyline and is within walking distance to Finlay Park, Columbia's most frequented and largest park, currently undergoing an innovative renovation. With its prime location, this lot presents endless possibilities for customization, whether you envision a contemporary urban oasis or a classic Southern retreat. Take advantage of the existing infrastructure while incorporating your unique design elements to create a one-of-a-kind residence that reflects your lifestyle and preferences. Don't miss this chance to make your mark in one of Columbia's most sought-after neighborhoods. Disclaimer: CMLS has not reviewed and, therefore, does not endorse vendors who may appear in listings.