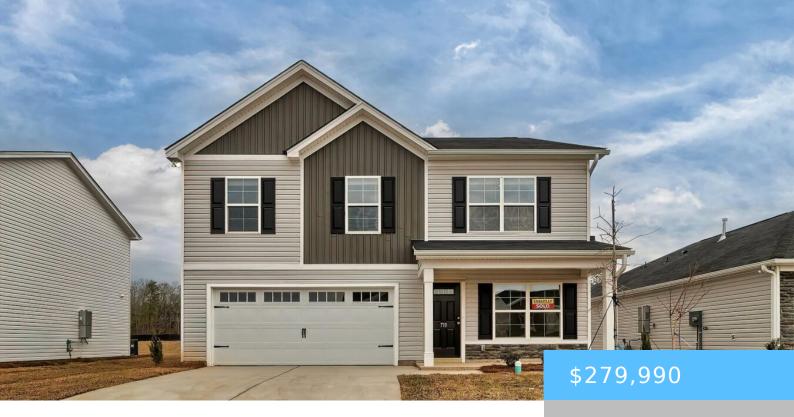

#### 834 CATTLE EGRET LANE

https://vizorealty.com

\*\*Stock Photos\* The Loblolly is a 5-bedroom 3 Bath home with 2334 sqft. This home features 1 bedroom and 1 full bath on the main level. The open concept allows for plenty of entertainment or just family fun. Kitchen will feature soft close cabinets and stainless-steel appliances and a walk-in pantry. Luxury vinal planks wrap the entire downstairs minus the bedroom. Finishing off the main is a attached 2 car garage. Upstairs you will find spacious bedrooms with a walk-in laundry. The Master suite comes with a double vanity bathroom with a walk-in shower and huge walk-in closet. Come see this beautiful home for yourself in the new phase at Canary Woods in Hopkins. Close to Shaw Airforce base and Fort Jackson. Disclaimer: CMLS has not reviewed and, therefore, does not endorse vendors who may appear in listings.