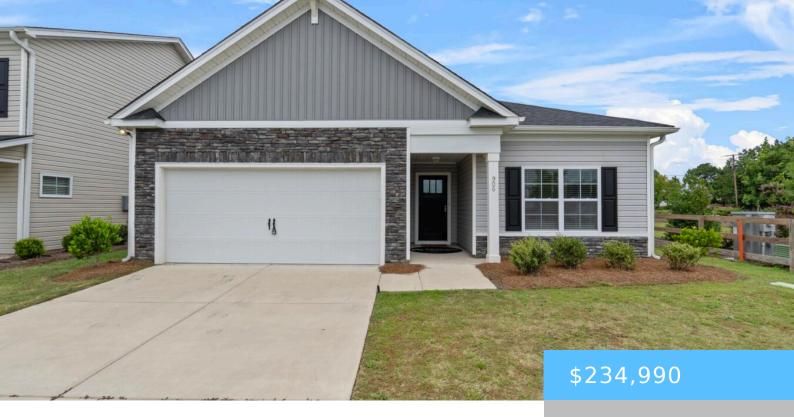

#### 836 CATTLE EGRET LANE

https://vizorealty.com

\*\*Stock Photos\* The Spruce is a 3-bedroom 2 Bath home with 1392 sqft. This home features an open concept allows for plenty of entertainment or just family fun. Kitchen will feature soft close cabinets and stainless-steel appliances and a walk-in pantry. Luxury vinal planks wrap the entire home, minus the bedrooms. Finishing off the main is an attached 2 car garage. The spacious bedrooms with shared full bath that has a tub shower combo. The Master suite comes with a double vanity bathroom with a walk-in shower and huge walk-in closet. Come see this beautiful home for yourself in the new phase at Canary Woods in Hopkins. Close to Shaw Airforce base and Fort Jackson. Disclaimer: CMLS has not reviewed and, therefore, does not endorse vendors who may appear in listings.