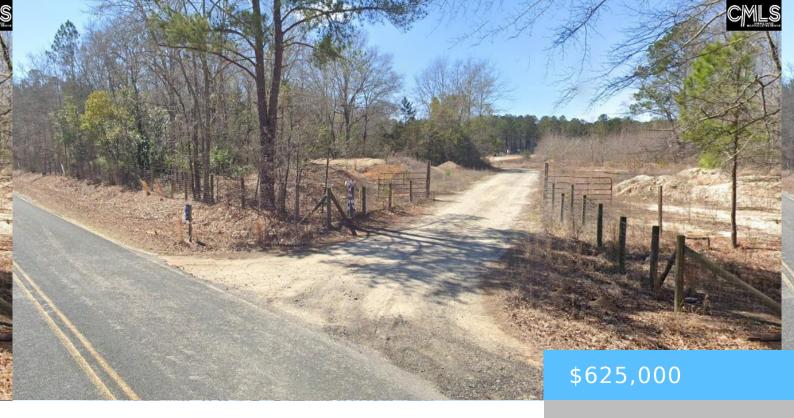

#### **840 MIMOSA DRIVE**

https://vizorealty.com

Escape to the countryside! This 25-acres of rural land comprised of two plots (15 & 10 acres) offers street frontage for easy access, has been partially cleared with tress removed and cleaned, and features an existing shed. With endless opportunities for building your dream home, farming or other ventures, this property is perfect for those seeking a rural lifestyle. Bring your vison and make this land your own! Disclaimer: CMLS has not reviewed and, therefore, does not endorse vendors who may appear in listings.