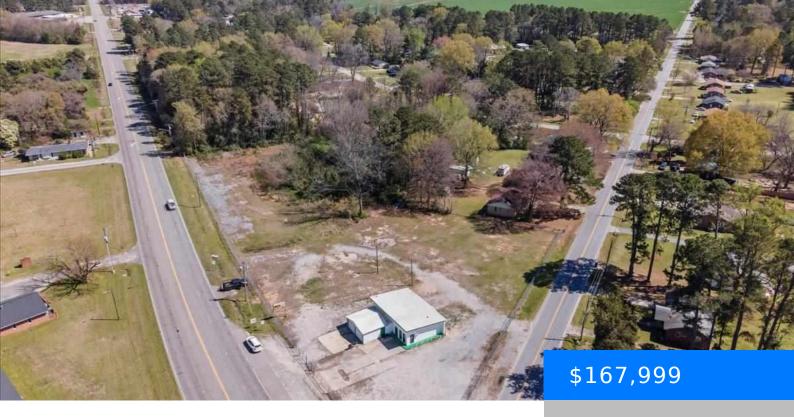

# 840 W HIGHWAY 401, BENNETTSVILLE SC 29512

https://vizorealty.com

Prime Car Lot for Sale in Bennettsville, SC! Location: 840 Hwy 15-401 Bypass West, Bennettsville, SC Property Features: 3-Acre Lot: Ample space for a thriving car dealership. Spacious Shop: Equipped with 2 bays for vehicle servicing and maintenance. Dedicated Office Space: Professional and comfortable for administrative needs. High Visibility: Prime location on a busy highway for maximum exposure. Growth Potential: Excellent opportunity to expand your automotive business. Don't miss out on this incredible opportunity! Call Tammy Jackson or Ann King for your personal showing today

#### **Basics**

Date added: Added 1 day ago

Category: Commercial Sale

**Status:** ACTIVE

Lot size, acres: 3 acres

MLS ID: 20251154

**Listing Date:** 2025-03-31

Type: Commercial

Area, sq ft: 1344 sq ft

Year built: 1998

**TMS:** 0391003001