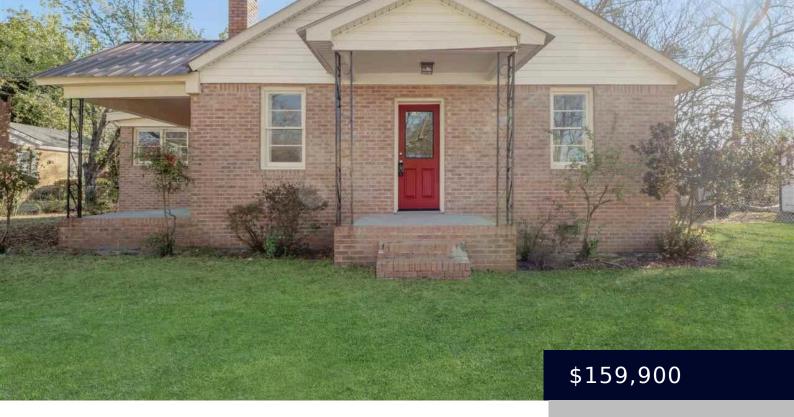

#### **85 WALNUT AVENUE, MCBEE SC 29101**

https://vizorealty.com

Situated in the heart of McBee, South Carolina, this completely remodeled brick home seamlessly blends modern comfort with timeless charm. With 1,461 square feet of thoughtfully updated living space, it's perfect as a starter home or a peaceful retreat for retirement. A neatly manicured front yard and a welcoming front and side porch invite you inside. Once through the doors, you'll find a bright, open floor plan that effortlessly connects the living, dining, and kitchen areas. The home has lots of windows to give you plenty of natural light that also highlights the beautiful LVT that flow throughout. Outside, the backyard is a private haven, ideal for gardening, relaxing, or hosting family gatherings. The large lot provides plenty of space for outdoor activities and future expansion. Don't miss the opportunity to own this beautifully remodeled home in McBee, South Carolina. Whether you're just starting your homeownership journey or looking for a peaceful place to retire, this charming brick home is ready to welcome you.

- 3 beds
- 1 bath
- Single Family Residence
- RESIDENTIAL
- ACTIVE
- 1461 sq ft

#### **Basics**

Date added: Added 2 days ago

Category: RESIDENTIAL

**Status:** ACTIVE

Bathrooms: 1 bath

Lot size, acres: 0.37 acres

MLS ID: 20242843

Full Baths: 1

**Listing Date:** 2024-07-29

Type: Single Family Residence

Bedrooms: 3 beds

Area, sq ft: 1461 sq ft

Year built: 1979

TMS: 099003001017

## **Building Details**

Foundation: Crawl Space Heating: Central

**Cooling:** Central Air **Water:** Public

**Sewer:** Public Sewer Floor covering: Luxury Vinyl Tile, Vinyl

**Exterior material:** Brick Veneer **Parking:** None