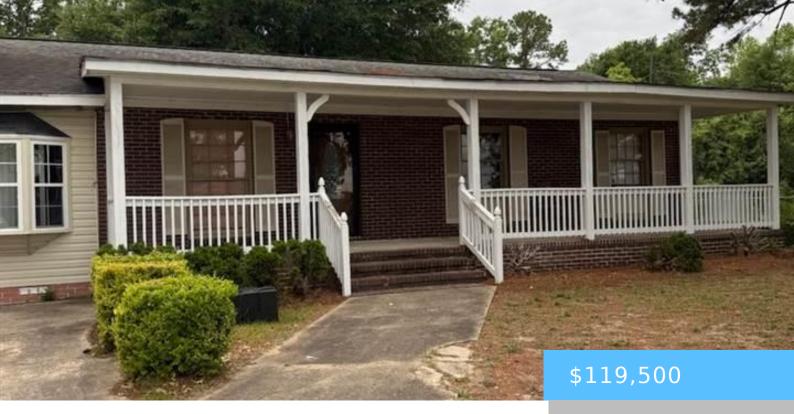

### 885 ENOCH CT, MULLINS SC 29574

https://vizorealty.com

Great fixer upper! Don't lose your opportunity! Brick home with large, fenced-in backyard, storage building, and attached carport. Close to Florence and the beach! Sold As-Is.

- 3 beds
- 1 bath
- Single Family
- RESIDENTIAL
- ACTIVE
- 1300 sq ft

#### **Basics**

Date added: Added 2 days ago

**Category:** RESIDENTIAL

**Status:** ACTIVE

Bathrooms: 1 bath

Lot size, acres: 32234.4 acres

TMS: 0660000025000

Full Baths: 1

**Listing Date:** 2025-06-02

**Type:** Single Family **Bedrooms: 3** beds

Area, sq ft: 1300 sq ft

Year built: 1976 MLS ID: 20252071 Cooling: Central Air

### **Building Details**

Heating features: Heat Pump Fo

Water Source: Well

Floor covering: Carpet, Laminate

Parking: Carport

Foundation: Crawl Space

**Sewer:** Septic Tank

Exterior material: Brick Veneer/Siding