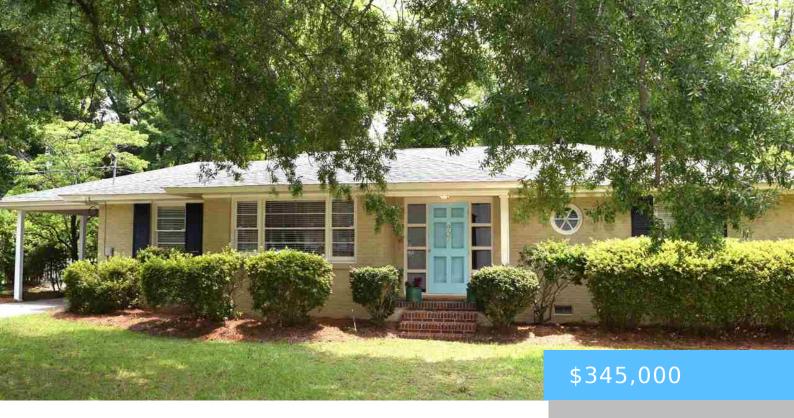

# 904 BEVERLY DRIVE, FLORENCE SC 29501

https://vizorealty.com

- 3 heds
- 2 baths
- Single Family
- RESIDENTIAL
- New
- 2268 sq ft

#### **Basics**

Date added: Added 13 hours ago **Listing Date:** 2025-06-25

Category: RESIDENTIAL **Type:** Single Family Status: New **Bedrooms: 3** beds

Bathrooms: 2 baths Area, sq ft: 2268 sq ft

Year built: 1959 Lot size, acres: 13939.2 acres MLS ID: 20252398 **TMS:** 9004904002