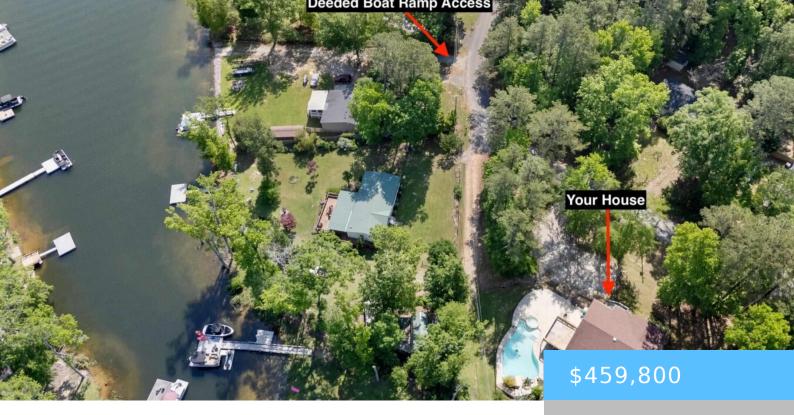

#### 904 GREEN MEADOW DRIVE

https://vizorealty.com

Experience luxurious living with deeded access to a boat ramp just 150 feet away in this captivating 4-bedroom, 3-bath home, beautifully remodeled with upgraded finishes throughout. The renovated kitchen boasts granite countertops and stainless steel appliances, opening to a warm and cozy living space. The walkout basement offers a private retreat with its own bedroom, full bath, den, and dry bar. Step outside to a fenced-in entertainment space, complete with a pool, slide, jacuzzi, and outdoor kitchen, all overlooking stunning lake views. With ample parking for boats and RVs and no HOA, this home is perfect for those who love the outdoors. Enjoy peaceful evenings on the outdoor porch and soak in the serenity of this .63-acre retreat. Property was recently an AirBNB which is ideal for investors! Don't miss this updated, move-in-ready dream home! Disclaimer: CMLS has not reviewed and, therefore, does not endorse vendors who may appear in listings.